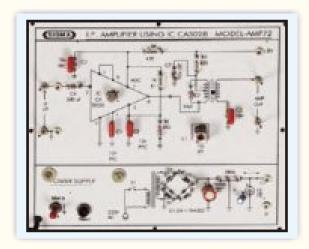

## I.F. AMPLIFIER USING IC 3028 TRAINER

MODEL AMP25A

This board has been designed with a view to provide practical &s experimental knowledge of I.F. Amplifier using IC on SINGLE PCB.

## **SPECIFICATIONS**

- 1. The complete circuit is printed on a single P.C.B.
- 2. All parts are soldered on single pin tag for easy replacement.
- 3. Explanation, Observation, Alignment and adjustment of Internal and external controls is possible due to Single P.C.B.
- 4. Easy identification of different parts is possible at a glance.
- 5. Easy measurement of voltages and observation of waveforms at any point. Test Points are provided on P.C.B.
- 6. A manual having practical detail is provided with the board.
- 7. Built-in Power supply: +/-12V/ at 350mA
- 8. IC 3028